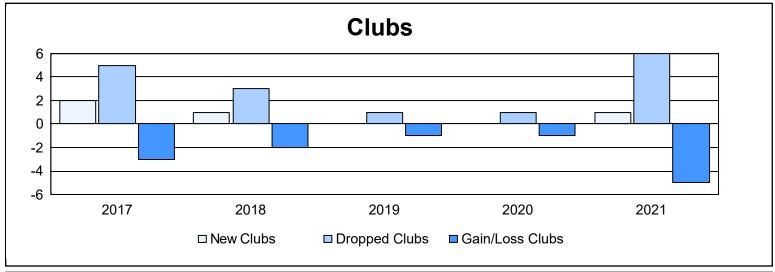

| Year      | New<br>Clubs | Dropped<br>Clubs | Gain/<br>Loss<br>Clubs | New<br>Members | Charter<br>Members | Reinstate<br>Members | Transfer<br>Members | Total<br>Member<br>Added | Total<br>Members<br>Dropped | Gain/<br>Loss<br>Members |
|-----------|--------------|------------------|------------------------|----------------|--------------------|----------------------|---------------------|--------------------------|-----------------------------|--------------------------|
| 2016-2017 | 2            | 5                | -3                     | 362            | 55                 | 26                   | 25                  | 468                      | 554                         | -86                      |
| 2017-2018 | 1            | 3                | -2                     | 361            | 37                 | 12                   | 40                  | 450                      | 658                         | -208                     |
| 2018-2019 | 0            | 1                | -1                     | 287            | 6                  | 21                   | 20                  | 334                      | 451                         | -117                     |
| 2019-2020 | 0            | 1                | -1                     | 222            | 1                  | 15                   | 18                  | 256                      | 375                         | -119                     |
| 2020-2021 | 1            | 6                | -5                     | 175            | 34                 | 16                   | 32                  | 257                      | 466                         | -209                     |
| Average   | 1            | 3                | -2                     | 281            | 27                 | 18                   | 27                  | 353                      | 501                         | -148                     |