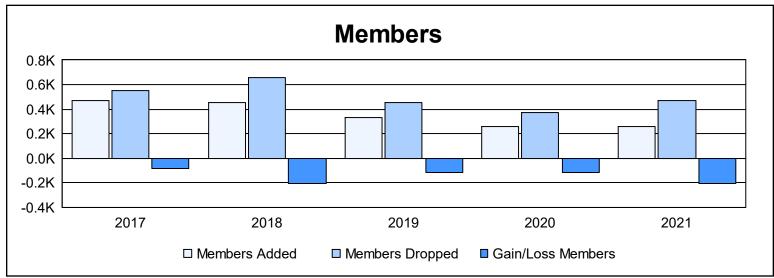

| Year      | New<br>Clubs | Dropped<br>Clubs | Gain/<br>Loss<br>Clubs | New<br>Members | Charter<br>Members | Reinstate<br>Members | Transfer<br>Members | Total<br>Member<br>Added | Total<br>Members<br>Dropped | Gain/<br>Loss<br>Members |
|-----------|--------------|------------------|------------------------|----------------|--------------------|----------------------|---------------------|--------------------------|-----------------------------|--------------------------|
| 2016-2017 | 2            | 5                | -3                     | 362            | 55                 | 26                   | 25                  | 468                      | 554                         | -86                      |
| 2017-2018 | 1            | 3                | -2                     | 361            | 37                 | 12                   | 40                  | 450                      | 658                         | -208                     |
| 2018-2019 | 0            | 1                | -1                     | 287            | 6                  | 21                   | 20                  | 334                      | 451                         | -117                     |
| 2019-2020 | 0            | 1                | -1                     | 222            | 1                  | 15                   | 18                  | 256                      | 375                         | -119                     |
| 2020-2021 | 1            | 6                | -5                     | 175            | 34                 | 16                   | 32                  | 257                      | 466                         | -209                     |
| Average   | 1            | 3                | -2                     | 281            | 27                 | 18                   | 27                  | 353                      | 501                         | -148                     |